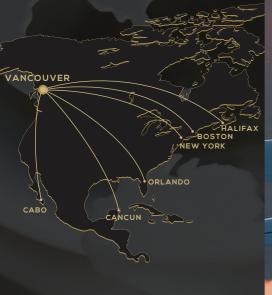

#### Bringing more destinations closer.

With superior short field take off and landing capability, the Citation Sovereign carries up to 9 passengers accessing more airports, taking you closer to your destination.

Fly where you want to go and take off when you want to leave.

Some of the city pairs the Sovereign can fly to **non-stop** from Vancouver: