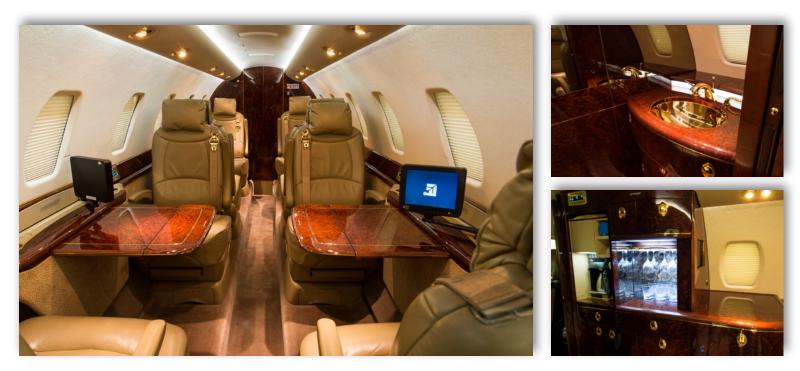

Satellite-based inflight WiFi

Fully stocked bar/refreshment centre

- 8-9 Passenger seating capacity
- Satellite phone Microwave
- 🗈 Large baggage capacity
- DVD with airshow moving map

INQUIRE ABOUT OUR PRIVATE HANGAR TOURS AND FEEL THE DIFFERENCE FOR YOURSELF CONTACT US 24/7 DISPATCH@ANDERSONAIR.CA PHONE 604.270.1588 WWW.ANDERSONAIR.CA